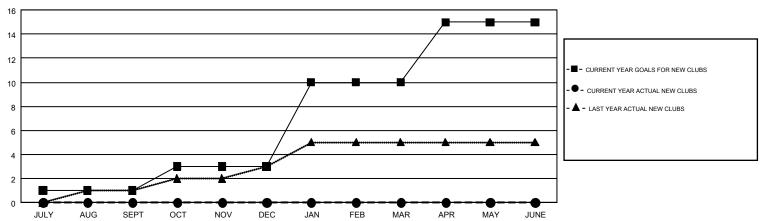

## GMT MONTHLY MEMBERSHIP PROGRESS REPORT

Results as of: 2/28/2018

Multiple District 105

GMT: JOOST PAIJMANS

LOCATION: ENGLAND

GMT CA 4

|               | Club          | s           |               | Members  RESULTS FOR 2017-2018 |                           |                         |                                              |  |
|---------------|---------------|-------------|---------------|--------------------------------|---------------------------|-------------------------|----------------------------------------------|--|
|               | RESULTS FOR   | R 2017-2018 |               |                                |                           |                         |                                              |  |
| QUARTER       | NEW CLUB GOAL | NEW CLUBS   | DROPPED CLUBS | QUARTER                        | MEMBER GROWTH NET<br>GOAL | MEMBER GROWTH<br>ACTUAL | DROPPED MEMBERS ACTUAL (including transfers) |  |
| JULY/AUG/SEPT | 1             | 0           | 6             | JULY/AUG/SEPT                  | 12                        | 266                     | 288                                          |  |
| OCT/NOV/DEC   | 2             | 0           | 3             | OCT/NOV/DEC                    | 26                        | 181                     | 356                                          |  |
| JAN/FEB/MAR   | 7             | 0           | 3             | JAN/FEB/MAR                    | 156                       | 199                     | 218                                          |  |
| APR/MAY/JUNE  | 5             | 0           | 0             | APR/MAY/JUNE                   | 94                        | 0                       | 0                                            |  |