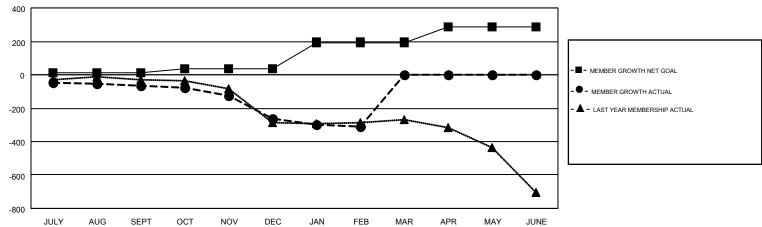

## GMT MONTHLY MEMBERSHIP PROGRESS REPORT

Results as of: 2/28/2018

Multiple District 105

GMT: JOOST PAIJMANS

LOCATION: ENGLAND

GMT CA 4

|               | Club          | s           |               | Members  RESULTS FOR 2017-2018 |                           |                         |                                              |  |
|---------------|---------------|-------------|---------------|--------------------------------|---------------------------|-------------------------|----------------------------------------------|--|
|               | RESULTS FOR   | R 2017-2018 |               |                                |                           |                         |                                              |  |
| QUARTER       | NEW CLUB GOAL | NEW CLUBS   | DROPPED CLUBS | QUARTER                        | MEMBER GROWTH NET<br>GOAL | MEMBER GROWTH<br>ACTUAL | DROPPED MEMBERS ACTUAL (including transfers) |  |
| JULY/AUG/SEPT | 1             | 0           | 6             | JULY/AUG/SEPT                  | 12                        | 266                     | 288                                          |  |
| OCT/NOV/DEC   | 2             | 0           | 3             | OCT/NOV/DEC                    | 26                        | 181                     | 356                                          |  |
| JAN/FEB/MAR   | 7             | 0           | 3             | JAN/FEB/MAR                    | 156                       | 199                     | 218                                          |  |
| APR/MAY/JUNE  | 5             | 0           | 0             | APR/MAY/JUNE                   | 94                        | 0                       | 0                                            |  |